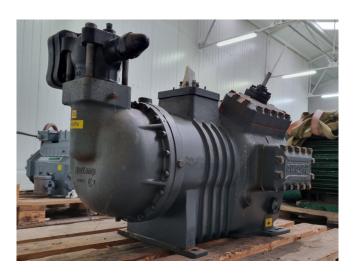

#### **Used Refcomp SRC-L-180-L2**

Overhauled Refcomp SRC-L-180-L2 semi-hermetic reciprocating compressor on Freon with a sight glass. The compressor has a displacement of 210 m³/h. We only offer the compressor overhauled and we can offer a fast delivery time. Please contact us for more information!

### **Specifications**

| Brand             | Refcomp                    |
|-------------------|----------------------------|
| Type              | SRC-L-180-L2               |
| Refrigerant       | Freon                      |
| kW at 0°C/+40°C   | 182,0                      |
| kW at -5°C/+40°C  | 148,7                      |
| kW at -10ºC/+40ºC | 119,4                      |
| kW at -20ºC/+40ºC | 72,4                       |
| kW at -30°C/+40°C | 41,0                       |
| m3 / h            | 210 m³/h                   |
| Remarks           | Please notice that we sell |
|                   | this compressor only       |
|                   | overhauled                 |
| Weight in kg.     | 384 kg                     |
| Sizes             | 950x550x620 mm             |
|                   | (LxWxH)                    |
| Stock             | 1                          |