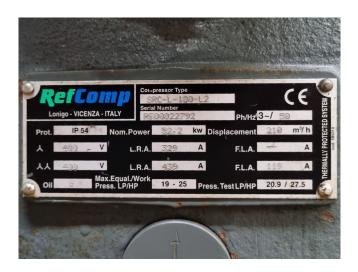

### **Specifications**

| Brand             | Refcomp                    |
|-------------------|----------------------------|
| Type              | SRC-L-180-L2               |
| Refrigerant       | Freon                      |
| kW at 0°C/+40°C   | 182,0                      |
| kW at -5°C/+40°C  | 148,7                      |
| kW at -10ºC/+40ºC | 119,4                      |
| kW at -20ºC/+40ºC | 72,4                       |
| kW at -30°C/+40°C | 41,0                       |
| m3 / h            | 210 m³/h                   |
| Remarks           | Please notice that we sell |
|                   | this compressor only       |
|                   | overhauled                 |
| Weight in kg.     | 384 kg                     |
| Sizes             | 950x550x620 mm             |
|                   | (LxWxH)                    |
| Stock             | 1                          |

#### **Used Refcomp SRC-L-180-L2**

Overhauled Refcomp SRC-L-180-L2 semi-hermetic reciprocating compressor on Freon with a sight glass. The compressor has a displacement of 210 m³/h. We only offer the compressor overhauled and we can offer a fast delivery time. Please contact us for more information!