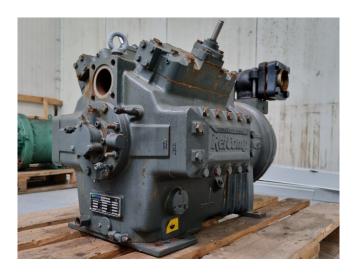

#### **Used Refcomp SRC-L-180-L2**

Overhauled Refcomp SRC-L-180-L2 semi-hermetic reciprocating compressor on Freon with a sight glass. The compressor has a displacement of 210 m³/h. We only offer the compressor overhauled and we can offer a fast delivery time. Please contact us for more information!

### **Specifications**

| Brand             | Refcomp                    |
|-------------------|----------------------------|
| Type              | SRC-L-180-L2               |
| Refrigerant       | Freon                      |
| kW at 0°C/+40°C   | 182,0                      |
| kW at -5°C/+40°C  | 148,7                      |
| kW at -10ºC/+40ºC | 119,4                      |
| kW at -20ºC/+40ºC | 72,4                       |
| kW at -30°C/+40°C | 41,0                       |
| m3 / h            | 210 m³/h                   |
| Remarks           | Please notice that we sell |
|                   | this compressor only       |
|                   | overhauled                 |
| Weight in kg.     | 384 kg                     |
| Sizes             | 950x550x620 mm             |
|                   | (LxWxH)                    |
| Stock             | 1                          |