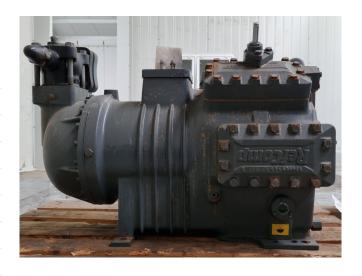

#### **Used Refcomp SRC-L-180-L2**

Overhauled Refcomp SRC-L-180-L2 semi-hermetic reciprocating compressor on Freon with a sight glass. The compressor has a displacement of 210 m³/h. We only offer the compressor overhauled and we can offer a fast delivery time. Please contact us for more information!