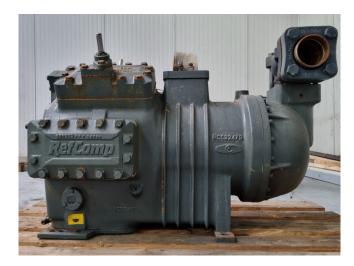

#### **Used Refcomp SRC-L-180-L2**

Overhauled Refcomp SRC-L-180-L2 semi-hermetic reciprocating compressor on Freon with a sight glass. The compressor has a displacement of 210 m³/h. We only offer the compressor overhauled and we can offer a fast delivery time. Please contact us for more information!