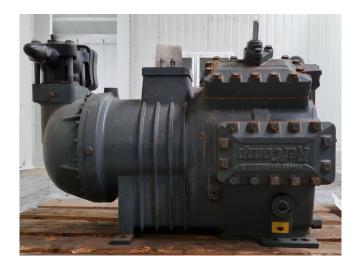

#### **Used Refcomp SRC-L-180-L2**

Overhauled Refcomp SRC-L-180-L2 semi-hermetic reciprocating compressor on Freon with a sight glass. The compressor has a displacement of 210 m³/h. We only offer the compressor overhauled and we can offer a fast delivery time. Please contact us for more information!